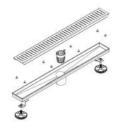

## Installation

## Shower Guide gutter capacity 30 ltr p / min





## **Tools Needed**



## DIAGRAM



1. Start installing



4. Put the shower drain in place and use spirit-level to ensure the horizontal surface around it.



7. Install waterproof cloth



10.Fill silicone between floor drain and ceramic



2. Laying the ground to tilt  $1-2^{\circ}$ 



5. Fill and keep the ground to tilt 1-2 $^{\circ}$ 



8. Brush the second waterproof coating in large area



11.Install the anti-odor part and cover the filter net



3. Trim the excess water pipe



6. Brush the first waterproof coating



9. Lay tiles



12. Complete the installation