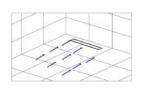

## DIAGRAM

1. Start installing

4. Put the shower drain in place and use spirit-level to ensure the horizontal surface around it.

7. Install waterproof cloth

10.Fill silicone between floor drain and ceramic

2. Laying the ground to tilt  $1-2^{\circ}$ 

5. Fill and keep the ground to tilt 1-2 $^{\circ}$ 

8. Brush the second waterproof coating in large area

11.Install the anti-odor part and cover the filter net

3. Trim the excess water pipe

6. Brush the first waterproof coating

9. Lay tiles

12. Complete the installation