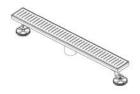

## Installation

## Shower Guide gutter capacity 30 ltr p / min





## **Tools Needed**



## DIAGRAM



1. Start installing



4. Put the shower drain in place and use spirit-level to ensure the horizontal surface around it.



7. Install waterproof cloth



10.Fill silicone between floor drain and ceramic



2. Laying the ground to tilt  $1-2^{\circ}$ 



5. Fill and keep the ground to tilt 1-2 $^{\circ}$ 



8. Brush the second waterproof coating in large area



11.Install the anti-odor part and cover the filter net



3. Trim the excess water pipe



6. Brush the first waterproof coating



9. Lay tiles



12. Complete the installation