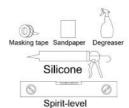

## Installation

## Shower Guide gutter capacity 30 ltr p / min





## **Tools Needed**



## DIAGRAM



1. Start installing



4. Put the shower drain in place and use spirit-level to ensure the horizontal surface around it.



7. Install waterproof cloth



10.Fill silicone between floor drain and ceramic



2. Laying the ground to tilt  $1-2^{\circ}$ 



5. Fill and keep the ground to tilt 1-2 $^{\circ}$ 



8. Brush the second waterproof coating in large area



11.Install the anti-odor part and cover the filter net



3. Trim the excess water pipe



6. Brush the first waterproof coating



9. Lay tiles



12. Complete the installation